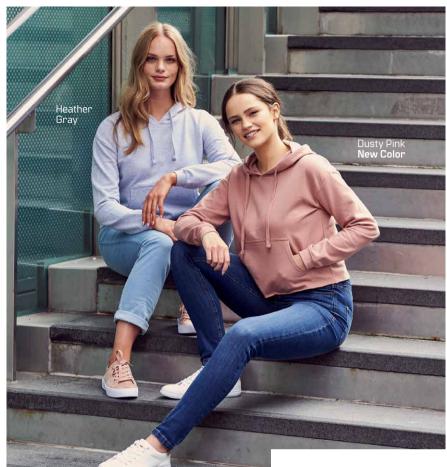

## JHA001 College Hoodie 3 NEW COLORS

S-5XL\*

\*All colors available in S-3XL available in 5XL on selected colors New sizes 4XL& 5XL in Arctic white & bottle green

Main catalog **pg.04** 



#### JHY001 Youths College Hoodie XS-XL

Main catalog **pg.06** 





#### JHA074 **Tapered Track Pant** S-3XL



#### JHA014 Camo Hoodie S-3XL

Main catalog **pg.15** 



# JHA030

#### **College Sweat** S-5XL\*

\*All colors available in S-3XL – available in 5XL on selected colors

Oxford Navy **New Color** 

Main catalog **pg.04** 





#### JHA021 Cross Neck Hoodie S-3XL

Main catalog **pg.18** 





# JHA016 Girlie Cropped Hoodie XS-XL

Main catalog pg.16



# NEW

## JH035

Women's Cropped Sweat XXS - XL

#### **Key Features**

Women's relaxed fit
 Crew neckline
 Cropped cut with drop
 shoulder design
 Twin needle stitching
 Raw edge hem with cover stitching

#### Specification

• 80% Ringspun Cotton / 20% Polyester • 75% Ringspun Cotton / 25% Polyester (Heather Grey) • 280gsm