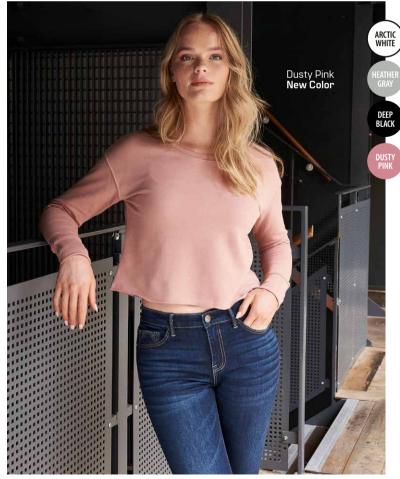

## JH035

Women's Cropped Sweat XXS - XL

#### **Key Features**

Women's relaxed fit
 Crew neckline
 Cropped cut with drop
 shoulder design
 Twin needle stitching
 Raw edge hem with cover stitching

#### Specification

• 80% Ringspun Cotton / 20% Polyester • 75% Ringspun Cotton / 25% Polyester (Heather Grey) • 280gsm