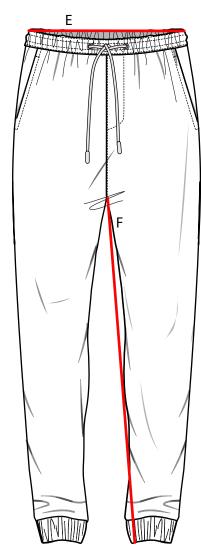

#### E - Waist

Measure across from edge of the waist band to the other.

## F - Inseam

Measure from the highest point on the crotch down the inner side seam including the cuff.