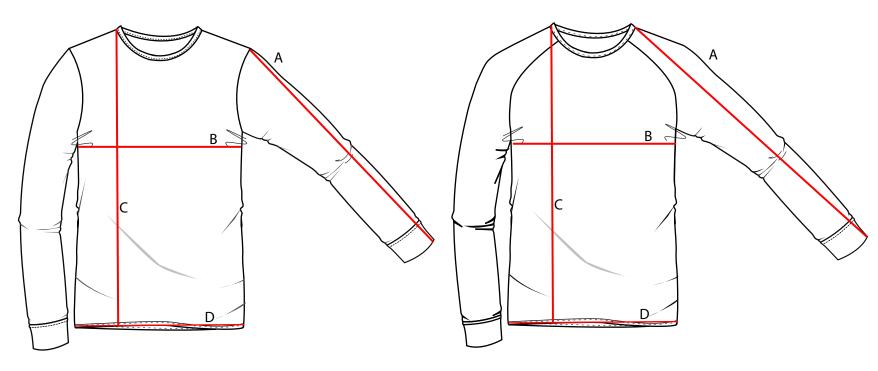

# How to measure guide

Start at the highest point on the shoulder and measure all the way down - including cuff. Ensure sleeve is laying flat and straight.

## **B** - Chest

Measure 1 inch down from armhole and then straight across the chest.

# **C** - Body Length

Start at the highest point on the shoulder (HPS) and measure straight down including hems.

#### D - Hem

Start at one side and measure straight across to the other. Garment should be flat.