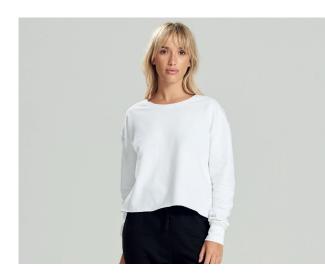

## **JHA035**

WOMEN'S CROPPED SWEAT XS-XL

## Key Features:

- Cropped cut with drop shoulder design Raw edge hem with cover stitching
- 100% cotton faced fabric for superior printability

Arctic White

Dusty Pink

Heather Grey

Jet Black

| MEASUREMENTS (INCH) | xs    | s     | м     | L     | XL    | TOL +/- |
|---------------------|-------|-------|-------|-------|-------|---------|
| 1/2 CHEST           | 19.69 | 20.87 | 22.05 | 23.23 | 24.41 | 0.79    |
| BODY LENGTH         | 18.50 | 19.29 | 20.08 | 20.87 | 21.65 | 0.79    |
| SLEEVE LENGTH       | 20.87 | 21.26 | 21.65 | 22.05 | 22.44 | 0.79    |