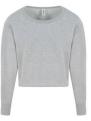

## Key Features:

- Cropped cut with drop shoulder design Raw edge hem with cover stitching
- 100% cotton faced fabric for superior printability

Arctic White

Dusty Pink

Heather Grey

Jet Black

| MEASUREMENTS (INCH) | xs    | s     | м     | L     | XL    | TOL +/- |
|---------------------|-------|-------|-------|-------|-------|---------|
| 1/2 CHEST           | 19.69 | 20.87 | 22.05 | 23.23 | 24.41 | 0.79    |
| BODY LENGTH         | 18.50 | 19.29 | 20.08 | 20.87 | 21.65 | 0.79    |
| SLEEVE LENGTH       | 20.87 | 21.26 | 21.65 | 22.05 | 22.44 | 0.79    |