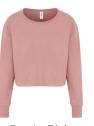

## Key Features:

- Cropped cut with drop shoulder design Raw edge hem with cover stitching
- 100% cotton faced fabric for superior printability

Arctic White

Dusty Pink

Heather Grey

Jet Black

| MEASUREMENTS (INCH) | xs    | s     | м     | L     | XL    | TOL +/- |
|---------------------|-------|-------|-------|-------|-------|---------|
| 1/2 CHEST           | 19.69 | 20.87 | 22.05 | 23.23 | 24.41 | 0.79    |
| BODY LENGTH         | 18.50 | 19.29 | 20.08 | 20.87 | 21.65 | 0.79    |
| SLEEVE LENGTH       | 20.87 | 21.26 | 21.65 | 22.05 | 22.44 | 0.79    |