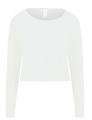

## Key Features:

- Cropped cut with drop shoulder design Raw edge hem with cover stitching
- 100% cotton faced fabric for superior printability

Arctic White

Dusty Pink

Heather Grey

Jet Black

| MEASUREMENTS (INCH) | xs    | s     | м     | L     | XL    | TOL +/- |
|---------------------|-------|-------|-------|-------|-------|---------|
| 1/2 CHEST           | 19.69 | 20.87 | 22.05 | 23.23 | 24.41 | 0.79    |
| BODY LENGTH         | 18.50 | 19.29 | 20.08 | 20.87 | 21.65 | 0.79    |
| SLEEVE LENGTH       | 20.87 | 21.26 | 21.65 | 22.05 | 22.44 | 0.79    |