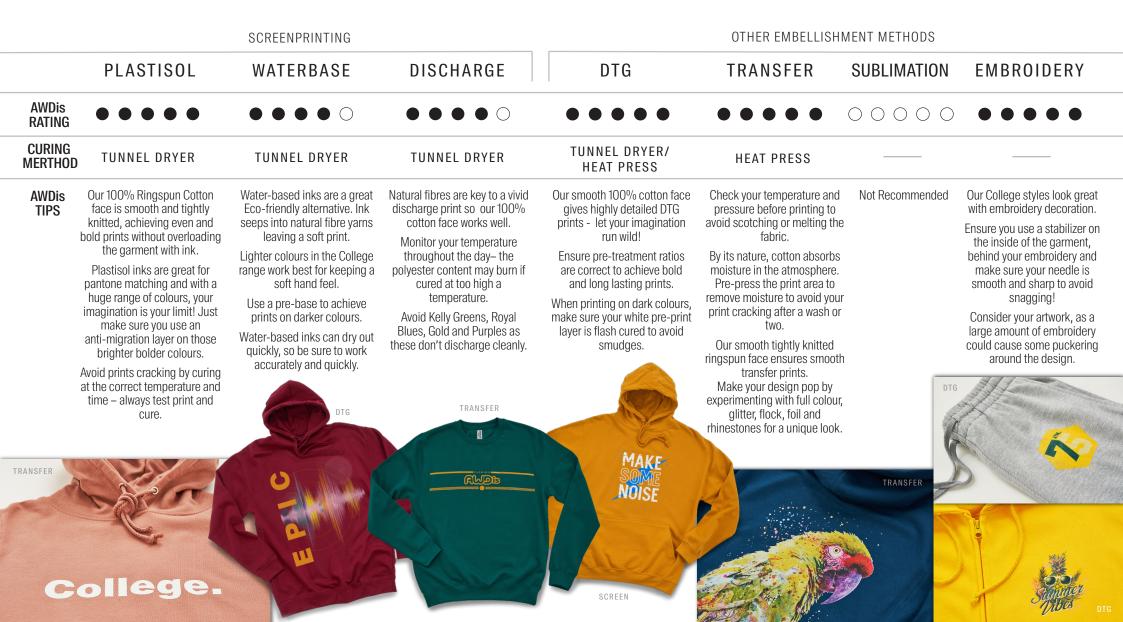

## **Just Hoods** COLLEGE FABRIC 80% Ringspun Cotton / 20% Polyester 280gsm

Our market leading College fabric has a 100% cotton face, making it the ideal surface for the two printing techniques that perform best on cotton - Direct To Garment and all Screen-Printing ink.

We also use 100% Ringspun Cotton, which gives our College fabric a smooth flat surface, ensuring an even spread of ink and the best quality prints.

The polyester % in the garment helps to keep the garments shape, ensuring a long-lasting print, even with frequent washing.

\*Smoke, Heather & Charcoal compositions can vary and the print processes may require adjustment, please check fabrication and test print before print run